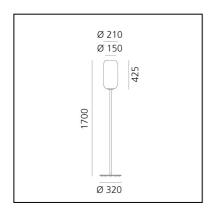

# Gople Floor - White

BIG - Bjarke Ingels Group







# LUMINAIRE

- Watt: 20W
- Delivered lumens output: 2088Im
- CCT: **3000K**
- Efficiency: 85%
- Efficacy: 104.41lm/W
- CRI: 80

# DESCRIPTION

The basic form of the Gople Lamp enhances the beauty of glass, hand-processed according to an ancient Venetian technique that gradually turns white glass into crystal glass by combining both upon blowing, thus making each piece unique. More innovative finishes are added, including silver or copper vacuum metallization.

Silver, bronze, copper and blue finishes are made with an innovative and sustainable metal vacuum deposition process. From the point of view of environmental-friendliness,

"sputtering" is the absolutely cleanest coating technology for the type of metal used and because all emissions are abated, in particular those into the atmosph