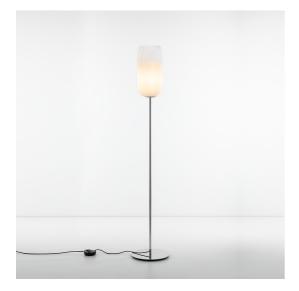

# Gople Floor - White

BIG - Bjarke Ingels Group

# DESCRIPTION

The basic form of the Gople Lamp enhances the beauty of glass, hand-processed according to an ancient Venetian technique that gradually turns white glass into crystal glass by combining both upon blowing, thus making each piece unique. More innovative finishes are added, including silver or copper vacuum metallization.

# FEATURES

- Article Code: **1410020A**
- Colour: White
- Installation: Floor
- Material: Blown glass, aluminium
- Series: Design Collection
- Environment: Indoor
- design by: BIG Bjarke Ingels Group